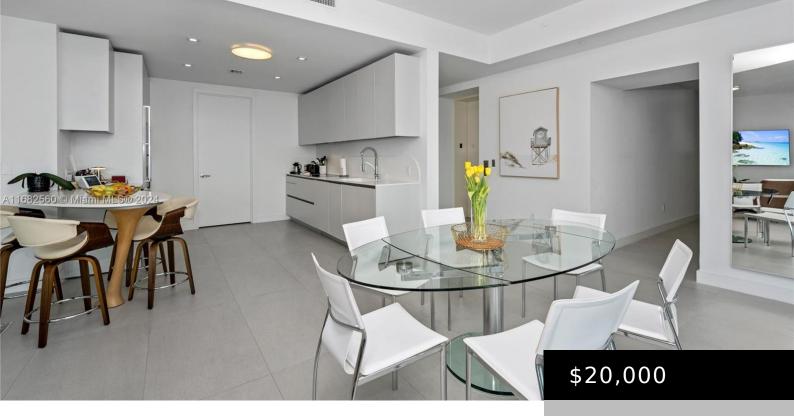

#### **16901 COLLINS AVE 602**

https://jadesunnyislesbeach.com

JADE SIGNATURE CONDO UNIT 602 UNDIV 0.3160% INT IN COMMON ELEMENTS OFF REC 28817-3997 Beautiful apartment located in the heart of Sunny Isles, close to shops, supermarkets and restaurants. The building has luxury amenities, spa, valet parking, jacuzzi, gym, beach service and a concierge. Tenant needs to pay one security deposit for the association

### **Basics**

Category: ResidentialLease

Status: Active

Bathrooms: 3 baths

Area: 1704 sq ft

**Subdivision Name:** JADE SIGNATURE CONDO

**Type:** Condominium

Bedrooms: 2 beds

## **Amenities & Features**

**Pool Features:** Other,Pool Spa Features: HotTub

Waterfront Features: OceanFront Furnished: Furnished